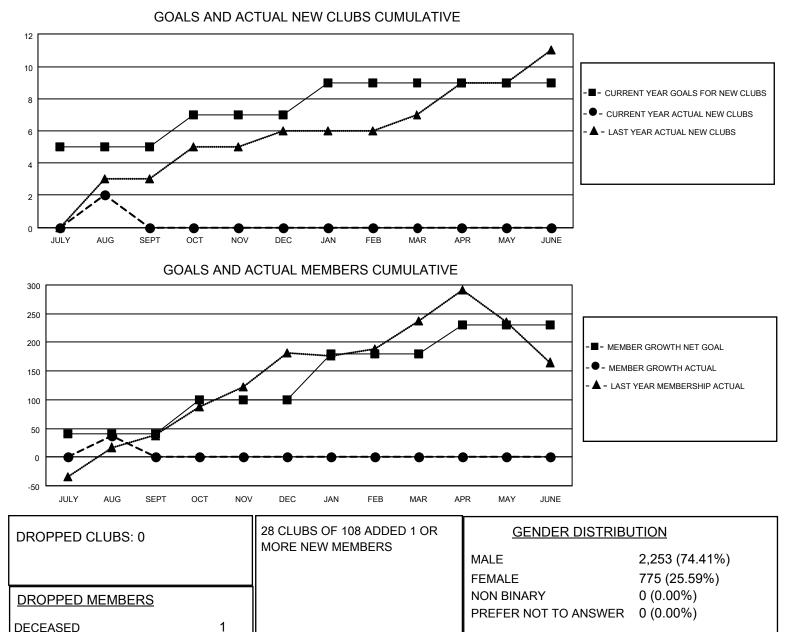

## LOCATION REP OF SRI LANKA

District 306 B1

Results as of: 8/31/2023

| Clubs                 |               |           |               | Members               |                        |                         |                                                    |
|-----------------------|---------------|-----------|---------------|-----------------------|------------------------|-------------------------|----------------------------------------------------|
| RESULTS FOR 2023-2024 |               |           |               | RESULTS FOR 2023-2024 |                        |                         |                                                    |
| QUARTER               | NEW CLUB GOAL | NEW CLUBS | DROPPED CLUBS | QUARTER               | BER GROWTH NET<br>GOAL | MEMBER GROWTH<br>ACTUAL | DROPPED<br>MEMBERS ACTUAL<br>(including transfers) |
| JULY/AUG/SEPT         | 5             | 2         | 0             | JULY/AUG/SEPT         | 40                     | 119                     | 78                                                 |
| OCT/NOV/DEC           | 2             | 0         | 0             | OCT/NOV/DEC           | 60                     | 0                       | 0                                                  |
| JAN/FEB/MAR           | 2             | 0         | 0             | JAN/FEB/MAR           | 80                     | 0                       | 0                                                  |
| APR/MAY/JUNE          | 0             | 0         | 0             | APR/MAY/JUNE          | 50                     | 0                       | 0                                                  |

CLICK HERE FOR CUMULATIVE

MEMBERSHIP DATA

0

77

78

CLUB CANCELLED

OTHER TOTAL

MBR0181